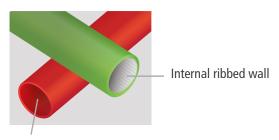

## **HDPE POWER DUCTS**

HDPE Ducts with Silicore® inner layer and designed in compliance with International and National specifications, offer FASTER, SAFER and EASIER methodology for building underground Electrical Networks. Special inside ribbed design offers high crush resistance and further reduces friction to facilitate Cable placement

## **FEATURES AND BENEFITS:**

- World renowned Silicore® inner layer reduces friction between Duct and Cable significantly; minimizing Pull Force requirement and keeping cable safe
- Product designed for installation through Plowing, HDD, Open Trenching, or Saw Cut
- High Ductility, Flexibility and UV stability
- High ESCR and Crush resistance properties provide mechanical protection to cable; enhancing life of the network
- High flexibility reduces consumption of accessories
- Super Slick inside surface reduces Pull force requirement significantly; protecting cable damage due to tensile force
- Facilitates maintenance and future upgrades
- Reduces project installation costs and time

Internal smooth wall