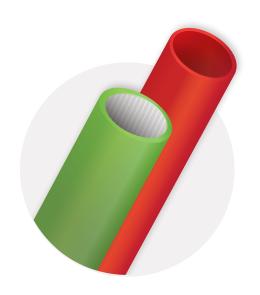

## **HDPE POWER DUCTS**

HDPE Ducts with Silicore® inner layer and designed in compliance with International and National specifications, offer FASTER, SAFER and EASIER methodology for building underground Electrical Networks. Special inside ribbed design offers high crush resistance and further reduces friction to facilitate Cable placement