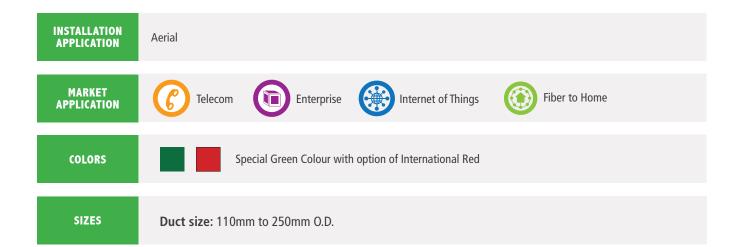

## **HDPE POWER DUCTS**

HDPE Ducts with Silicore® inner layer and designed in compliance with International and National specifications, offer FASTER, SAFER and EASIER methodology for building underground Electrical Networks. Special inside ribbed design offers high crush resistance and further reduces friction to facilitate Cable placement

## **FEATURES AND BENEFITS:**

- World renowned Silicore® inner layer reduces friction between Duct and Cable significantly; minimizing Pull Force requirement and keeping cable safe
- Product designed for installation through Plowing, HDD, Open Trenching, or Saw Cut
- High Ductility, Flexibility and UV stability
- High ESCR and Crush resistance properties provide mechanical protection to cable; enhancing life of the network
- High flexibility reduces consumption of accessories
- Super Slick inside surface reduces Pull force requirement significantly; protecting cable damage due to tensile force
- Facilitates maintenance and future upgrades
- Reduces project installation costs and time

| SR. NO. | HDPE POWER DUCT<br>COMMON SIZES |
|---------|---------------------------------|
| 1       | 110 mm                          |
| 2       | 125 mm                          |
| 3       | 160 mm                          |
| 4       | 180 mm                          |
| 5       | 200 mm                          |
| 6       | 225 mm                          |
| 7       | 250 mm                          |