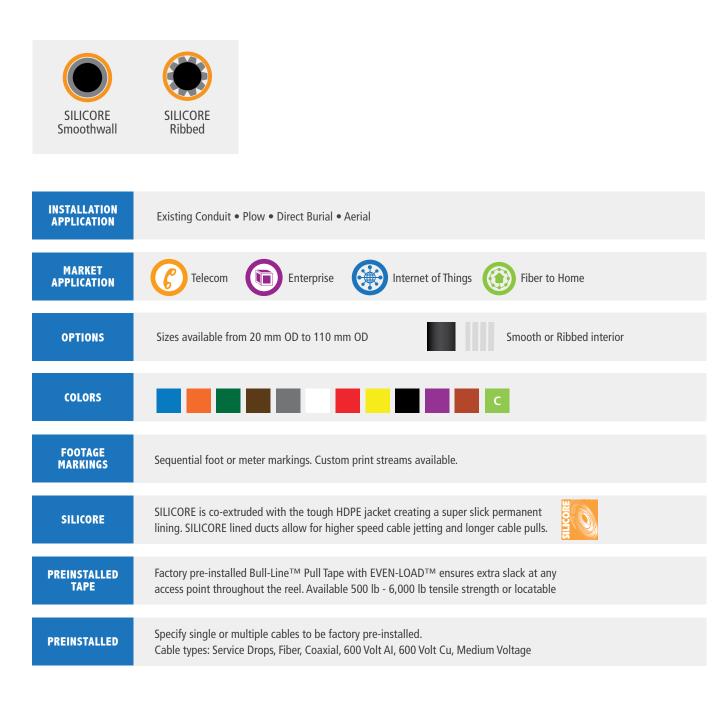

## **SMOOTH OUT RIBBED IN**

Smooth Out Ribbed In duct is made from virgin, flexible HDPE in 2 layer construction with inner wall co-extruded with 'Silicore<sup>®</sup>' lining. It offers lowest friction while installing Optic Fiber and copper cable networks. It can easily be swept to make gradual bends without special forming equipment. It has Superior resistance to natural or mechanical damage and has an expected life span of > 50 years.

Inside Straight Ribbed Silicore<sup>®</sup> Permanently Lubricated Lining reduces surface area of contact between Duct & Cable and maximizes pulling and jetting distances. The ribs help direct airflow around the cable during cable jetting installations increasing jetting efficiency.